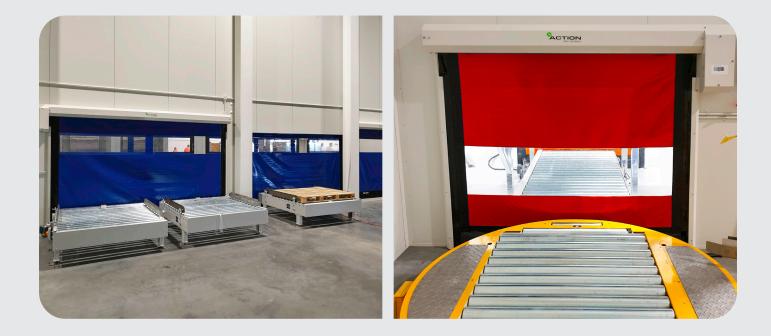

## SPECIALIST APPLICATION RAPID DOORS

High-speed roll-up doors are ideal for logistics entry and exit areas with frequent traffic, requiring fast switching and high internal cleanliness. They offer multiple functions, including quick switching, temperature insulation, dust and insect protection, and sound insulation. These doors are the preferred industrial choice for reducing energy consumption, maintaining dust-free and clean environments, regulating constant temperature and humidity, and ensuring the required production environment for products.

## APPLICATIONS

- Packaging factories
- Any temperature controlled zone
- High use personal access
- Factory entrances
- Conveyor & Pedestrian Airlocks

Action Door Solutions Ltd 06 879 6405 sales@actiondoorsolutions.co.nz actiondoorsolutions.co.nz 13-15 Chatham Road, Flaxmere, Hastings 4120