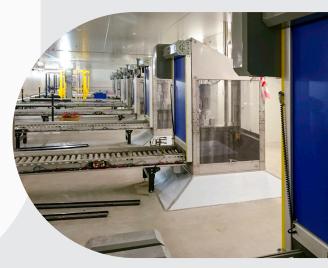

## SPECIALIST APPLICATION RAPID DOORS

High-speed roll-up doors are ideal for logistics entry and exit areas with frequent traffic, requiring fast switching and high internal cleanliness. They offer multiple functions, including quick switching, temperature insulation, dust and insect protection, and sound insulation. These doors are the preferred industrial choice for reducing energy consumption, maintaining dust-free and clean environments, regulating constant temperature and humidity, and ensuring the required production environment for products.

## APPLICATIONS

- Packaging factories
- Any temperature controlled zone
- High use personal access
- Factory entrances
- Conveyor & Pedestrian Airlocks

Action Door Solutions Ltd 06 879 6405 sales@actiondoorsolutions.co.nz actiondoorsolutions.co.nz 13-15 Chatham Road, Flaxmere, Hastings 4120