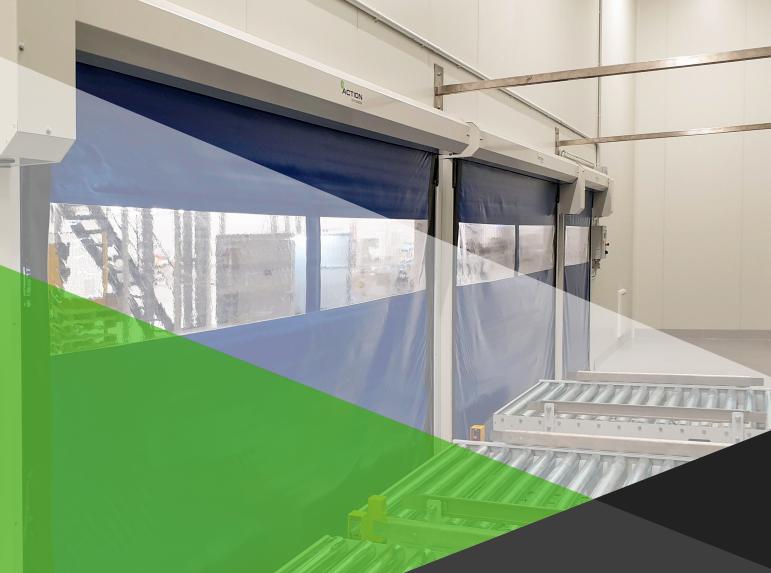

## SPECIALIST APPLICATION RAPID DOORS

High-speed roll-up doors are ideal for logistics entry and exit areas with frequent traffic, requiring fast switching and high internal cleanliness. They offer multiple functions, including quick switching, temperature insulation, dust and insect protection, and sound insulation. These doors are the preferred industrial choice for reducing energy consumption, maintaining dust-free and clean environments, regulating constant temperature and humidity, and ensuring the required production environment for products.

## FEATURES:

- High-quality PVC curtains, easily customized to suit customer requirements
- Motion sensor with Infrared safety protection system
- Robust & reliable
- Ultra fast opening & closing times
- Low running & maintenance cost
- Vermin control
- Keeps processing areas airtight