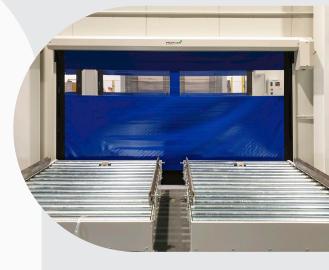

## SPECIALIST APPLICATION RAPID DOORS

High-speed roll-up doors are ideal for logistics entry and exit areas with frequent traffic, requiring fast switching and high internal cleanliness. They offer multiple functions, including quick switching, temperature insulation, dust and insect protection, and sound insulation. These doors are the preferred industrial choice for reducing energy consumption, maintaining dust-free and clean environments, regulating constant temperature and humidity, and ensuring the required production environment for products.

## FEATURES:

- High-quality PVC curtains, easily customized to suit customer requirements
- Motion sensor with Infrared safety protection system
- Robust & reliable
- Ultra fast opening & closing times
- Low running & maintenance cost
- Vermin control
- Keeps processing areas airtight