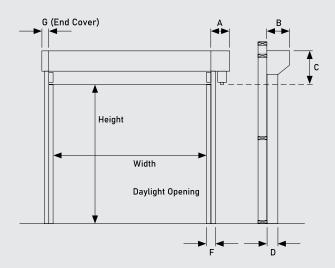

## **PRODUCT SPECIFICATION**

| TECHNICAL DATA                                  | MICRO                                            |
|-------------------------------------------------|--------------------------------------------------|
| Application                                     | As an interior or exterior door                  |
| Wind resistance                                 | Class 2 - EN 12424                               |
| Door dimension (mm)                             |                                                  |
| (DW min./max.)                                  | 2000/4000 mm                                     |
| (DH min./max.)                                  | 2000/4000 mm                                     |
| Door area                                       | 16 m2                                            |
| SURFACE MATERIAL                                |                                                  |
| Side frames                                     | Zinc with silver powder-coated finish (RAL 9018) |
| Side frame covers and tracks                    | Anodised aluminium covers                        |
| Top roll cover                                  | Zinc with silver powder-coated Finish (RAL 9018) |
| End covers – standard                           | Fibreglass – dark grey (RAL 9011)                |
| Motor cover – fully enclosed                    | Zinc with silver powder-coated finish (RAL 9018) |
| DOOR CURTAIN                                    |                                                  |
| Doorblade                                       | Continuous 900g/m² ripstop PVC                   |
| Colour options                                  | A number of RAL colours available                |
| Vision (windows)                                | 2 rows of windows standard                       |
| Vision or ventilation panels                    | Up to 4 rows                                     |
| DRIVE UNIT/CONTROL SYSTEM                       |                                                  |
| Variable speed drive                            | Standard                                         |
| Motor power                                     | 1.1kW                                            |
| Opening/closing speed up to max.                | 2.0/0.8 m/s                                      |
| Fuse protection                                 | 10 A                                             |
| Control voltage                                 | 24 V DC                                          |
| Protection degree                               | IP 56                                            |
| Mains connection                                | 1/(N)/PE 230, 50Hz                               |
| SAFETY                                          |                                                  |
| Soft bottom flexible edge                       | Standard                                         |
| Inline photocells                               | Standard                                         |
| Adjustable down speed for high pedestrian areas | Standard                                         |
| Traffic light function                          | Option                                           |

\* 500mm when door height is over 3000mm high \*\* 215mm when 130mm track is used

Action Door Solutions Ltd 06 879 6405 sales@actiondoorsolutions.co.nz actiondoorsolutions.co.nz 13-15 Chatham Road, Flaxmere, Hastings 4120