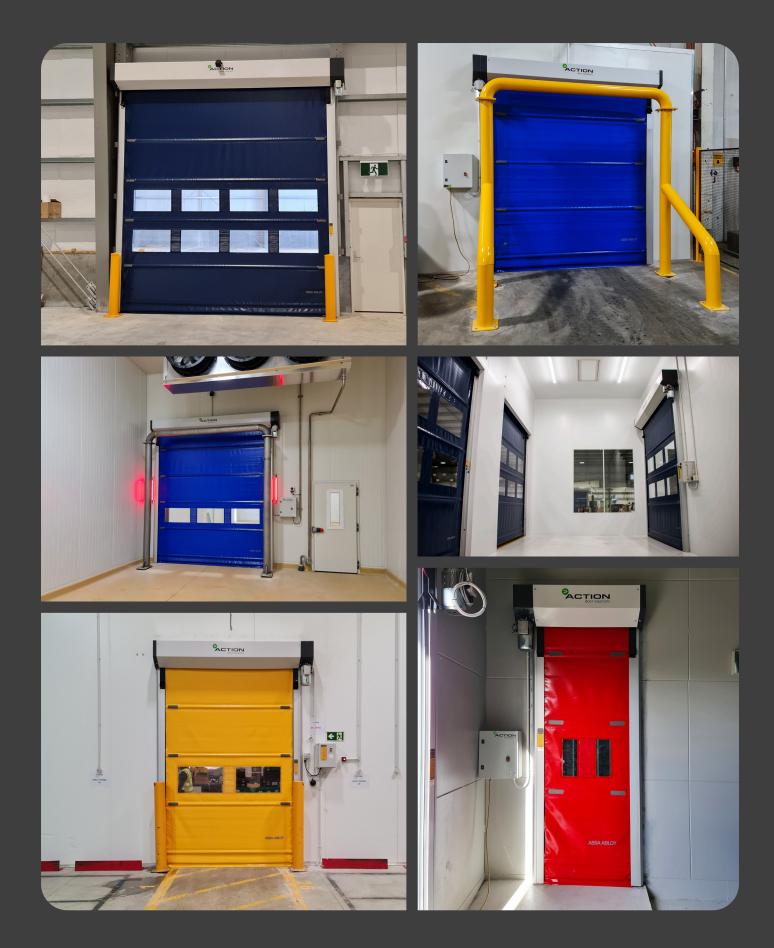

### HIGH SPEED RAPID DOOR ENVICO MICRO

Envico Micro is the original Rapid Door to be manufactured in NZ and is still the most reliable, durable and hard working door available. These doors provide all the benefits one would expect from a rapid roll door including; higher productivity, superior environment control, safer working conditions and increased compliance control. The Envico Micro comes standard with innovative features like the flexible soft bottom edge and automatic relocation system. These features are designed to provide minimal down time as a result of collisions by fork traffic. Costly repair and replacement of bottom rails also become a thing of the past.

#### APPLICATIONS

- Food production facilities
- Coolstores
- Fruit & vegetable packhouses
- Vermin or pest control
- Incubator rooms
- Car washes
- Supermarkets

otects product & pedestrians