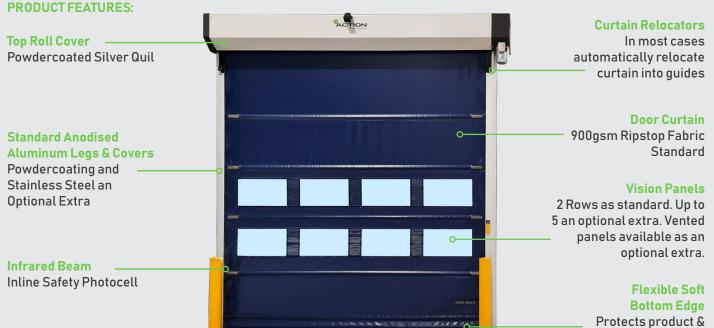

#### FEATURES:

- Curtain self relocating
- Robust & reliable
- Fast opening & closing times
- Low running & maintenance
  cost
- Easily customised to suit customer requirements

#### APPLICATIONS

- Food production facilities
- Coolstores
- Fruit & vegetable packhouses
- Vermin or pest control
- Incubator rooms
- Car washes
- Supermarkets

otects product & pedestrians