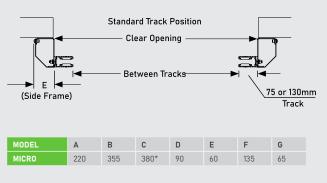

## **PRODUCT SPECIFICATION**

| TECHNICAL DATA                                  | MICRO                                            |
|-------------------------------------------------|--------------------------------------------------|
| Application                                     | As an interior or exterior door                  |
| Wind resistance                                 | Class 2 - EN 12424                               |
| Door dimension (mm)                             |                                                  |
| (DW min./max.)                                  | 2000/4000 mm                                     |
| (DH min./max.)                                  | 2000/4000 mm                                     |
| Door area                                       | 16 m2                                            |
| SURFACE MATERIAL                                |                                                  |
| Side frames                                     | Zinc with silver powder-coated finish (RAL 9018) |
| Side frame covers and tracks                    | Anodised aluminium covers                        |
| Top roll cover                                  | Zinc with silver powder-coated Finish (RAL 9018) |
| End covers – standard                           | Fibreglass – dark grey (RAL 9011)                |
| Motor cover – fully enclosed                    | Zinc with silver powder-coated finish (RAL 9018) |
| DOOR CURTAIN                                    |                                                  |
| Doorblade                                       | Continuous 900g/m² ripstop PVC                   |
| Colour options                                  | A number of RAL colours available                |
| Vision (windows)                                | 2 rows of windows standard                       |
| Vision or ventilation panels                    | Up to 4 rows                                     |
| DRIVE UNIT/CONTROL SYSTEM                       |                                                  |
| Variable speed drive                            | Standard                                         |
| Motor power                                     | 1.1kW                                            |
| Opening/closing speed up to max.                | 2.0/0.8 m/s                                      |
| Fuse protection                                 | 10 A                                             |
| Control voltage                                 | 24 V DC                                          |
| Protection degree                               | IP 56                                            |
| Mains connection                                | 1/(N)/PE 230, 50Hz                               |
| SAFETY                                          |                                                  |
| Soft bottom flexible edge                       | Standard                                         |
| Inline photocells                               | Standard                                         |
| Adjustable down speed for high pedestrian areas | Standard                                         |
| Traffic light function                          | Option                                           |

\* 500mm when door height is over 3000mm high \*\* 215mm when 130mm track is used

Action Door Solutions Ltd 06 879 6405 sales@actiondoorsolutions.co.nz actiondoorsolutions.co.nz 13-15 Chatham Road, Flaxmere, Hastings 4120