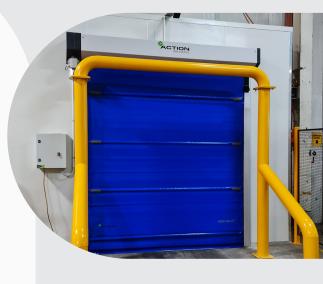

### HIGH SPEED RAPID DOOR ENVICO MICRO

Envico Micro is the original Rapid Door to be manufactured in NZ and is still the most reliable, durable and hard working door available. These doors provide all the benefits one would expect from a rapid roll door including; higher productivity, superior environment control, safer working conditions and increased compliance control. The Envico Micro comes standard with innovative features like the flexible soft bottom edge and automatic relocation system. These features are designed to provide minimal down time as a result of collisions by fork traffic. Costly repair and replacement of bottom rails also become a thing of the past.