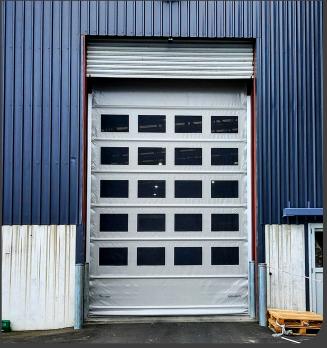

## HIGH SPEED RAPID DOOR ENVICO MAXIM

Envico Maxim is the original Rapid Door to be manufactured in NZ and is still the most reliable, durable and hard working door available.

Specifically designed for larger openings or High wind applications.

These doors provide all the benefits one would expect from a Rapid Roll Door including; higher productivity, superior environment control, safer working conditions and increased compliance control. The Envico Maxim comes standard with innovative features like the flexible soft bottom edge and automatic relocation system. These features are designed to provide minimal down time as a result of collisions by fork traffic. Costly repair and replacement of bottom rails also become a thing of the past.

- · High wind applications
- · Curtain self relocating
- Robust & reliable
- · Fast opening & closing times
- Low running & maintenance cost
- Easily customised to suit customer requirements