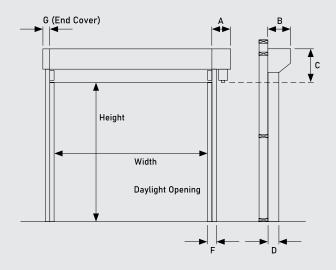

## **PRODUCT SPECIFICATION**

| TECHNICAL DATA                                  | MAXIM                                            |
|-------------------------------------------------|--------------------------------------------------|
| Application                                     | As an interior or exterior door                  |
| Wind resistance                                 | Class 3 - EN 12424                               |
| Door dimension (mm)                             |                                                  |
| (DW min./max.)                                  | 2000/4000 mm                                     |
| (DH min./max.)                                  | 2000/4000 mm                                     |
| Door area                                       | 36 m2                                            |
| SURFACE MATERIAL                                |                                                  |
| Side frames                                     | Zinc with silver powder-coated finish (RAL 9018) |
| Side frame covers and tracks                    | Anodised aluminium covers                        |
| Top roll cover                                  | Zinc with silver powder-coated Finish (RAL 9018) |
| End covers – standard                           | Fibreglass – dark grey (RAL 9011)                |
| Motor cover – fully enclosed                    | Zinc with silver powder-coated finish (RAL 9018) |
| DOOR CURTAIN                                    |                                                  |
| Door blade                                      | Continuous 900g/m² ripstop PVC                   |
| Colour options                                  | A number of RAL colours available                |
| Vision (windows)                                | 2 rows of windows standard                       |
| Vision or ventilation panels                    | Up to 5 rows                                     |
| DRIVE UNIT/CONTROL SYSTEM                       |                                                  |
| Variable speed drive                            | Standard                                         |
| Motor power                                     | From 1.1kW to 3.0kW                              |
| Opening/closing speed up to max.                | 1.3 / 0.8 m/s                                    |
| Fuse protection                                 | 10 A                                             |
| Control voltage                                 | 24 V DC                                          |
| Protection degree                               | IP 56                                            |
| Mains connection                                | 3/(N)/PE 400, 50Hz                               |
| SAFETY                                          |                                                  |
| Soft bottom flexible edge                       | Standard                                         |
| Inline photocells                               | Standard                                         |
| Adjustable down speed for high pedestrian areas | Standard                                         |
| Traffic light function                          | Option                                           |

<sup>\*500</sup>mm when door height is over 3000mm high

<sup>\*\* 210</sup>mm when 130mm track is used

Action Door Solutions Ltd
06 879 6405
sales@actiondoorsolutions.co.nz
actiondoorsolutions.co.nz
13-15 Chatham Road, Flaxmere, Hastings 4120