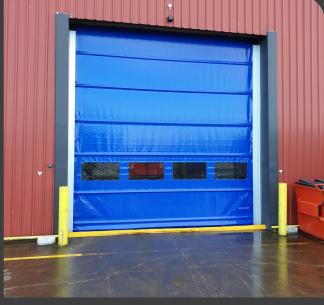

## HIGH SPEED RAPID DOOR ENVICO MAXIM

Envico Maxim is the original Rapid Door to be manufactured in NZ and is still the most reliable, durable and hard working door available.

Specifically designed for larger openings or High wind applications.

These doors provide all the benefits one would expect from a Rapid Roll Door including; higher productivity, superior environment control, safer working conditions and increased compliance control. The Envico Maxim comes standard with innovative features like the flexible soft bottom edge and automatic relocation system. These features are designed to provide minimal down time as a result of collisions by fork traffic. Costly repair and replacement of bottom rails also become a thing of the past.