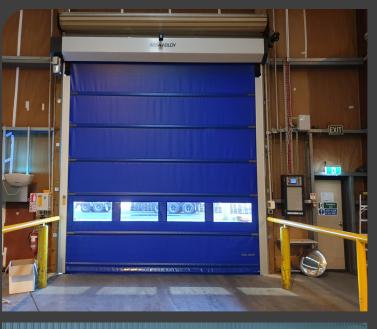

## HIGH SPEED RAPID DOOR ENVICO MAXIM

Envico Maxim is the original Rapid Door to be manufactured in NZ and is still the most reliable, durable and hard working door available.

Specifically designed for larger openings or High wind applications.

These doors provide all the benefits one would expect from a Rapid Roll Door including; higher productivity, superior environment control, safer working conditions and increased compliance control. The Envico Maxim comes standard with innovative features like the flexible soft bottom edge and automatic relocation system. These features are designed to provide minimal down time as a result of collisions by fork traffic. Costly repair and replacement of bottom rails also become a thing of the past.