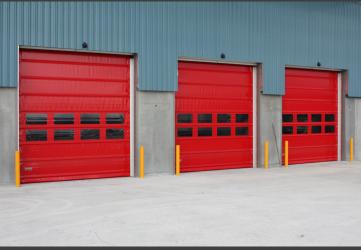

## HIGH SPEED RAPID DOOR ENVICO MAXIM

Envico Maxim is the original Rapid Door to be manufactured in NZ and is still the most reliable, durable and hard working door available.

Specifically designed for larger openings or High wind applications.

These doors provide all the benefits one would expect from a Rapid Roll Door including; higher productivity, superior environment control, safer working conditions and increased compliance control. The Envico Maxim comes standard with innovative features like the flexible soft bottom edge and automatic relocation system. These features are designed to provide minimal down time as a result of collisions by fork traffic. Costly repair and replacement of bottom rails also become a thing of the past.

## **APPLICATIONS**

- Warehouses
- ELA drive-thru canopy's
- · Food production facilities
- Cool stores
- Fruit & vegetable packhouses
- Vermin or pest control
- Carparks