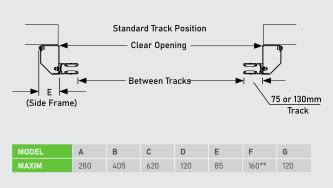

## **PRODUCT SPECIFICATION**

| TECHNICAL DATA                                  | MAXIM                                            |
|-------------------------------------------------|--------------------------------------------------|
| Application                                     | As an interior or exterior door                  |
| Wind resistance                                 | Class 3 - EN 12424                               |
| Door dimension (mm)                             |                                                  |
| (DW min./max.)                                  | 2000/4000 mm                                     |
| (DH min./max.)                                  | 2000/4000 mm                                     |
| Door area                                       | 36 m2                                            |
| SURFACE MATERIAL                                |                                                  |
| Side frames                                     | Zinc with silver powder-coated finish (RAL 9018) |
| Side frame covers and tracks                    | Anodised aluminium covers                        |
| Top roll cover                                  | Zinc with silver powder-coated Finish (RAL 9018) |
| End covers – standard                           | Fibreglass – dark grey (RAL 9011)                |
| Motor cover – fully enclosed                    | Zinc with silver powder-coated finish (RAL 9018) |
| DOOR CURTAIN                                    |                                                  |
| Door blade                                      | Continuous 900g/m² ripstop PVC                   |
| Colour options                                  | A number of RAL colours available                |
| Vision (windows)                                | 2 rows of windows standard                       |
| Vision or ventilation panels                    | Up to 5 rows                                     |
| DRIVE UNIT/CONTROL SYSTEM                       |                                                  |
| Variable speed drive                            | Standard                                         |
| Motor power                                     | From 1.1kW to 3.0kW                              |
| Opening/closing speed up to max.                | 1.3 / 0.8 m/s                                    |
| Fuse protection                                 | 10 A                                             |
| Control voltage                                 | 24 V DC                                          |
| Protection degree                               | IP 56                                            |
| Mains connection                                | 3/(N)/PE 400, 50Hz                               |
| SAFETY                                          |                                                  |
| Soft bottom flexible edge                       | Standard                                         |
| Inline photocells                               | Standard                                         |
| Adjustable down speed for high pedestrian areas | Standard                                         |
| Traffic light function                          | Option                                           |

<sup>\*500</sup>mm when door height is over 3000mm high

<sup>\*\* 210</sup>mm when 130mm track is used

Action Door Solutions Ltd
06 879 6405
sales@actiondoorsolutions.co.nz
actiondoorsolutions.co.nz
13-15 Chatham Road, Flaxmere, Hastings 4120