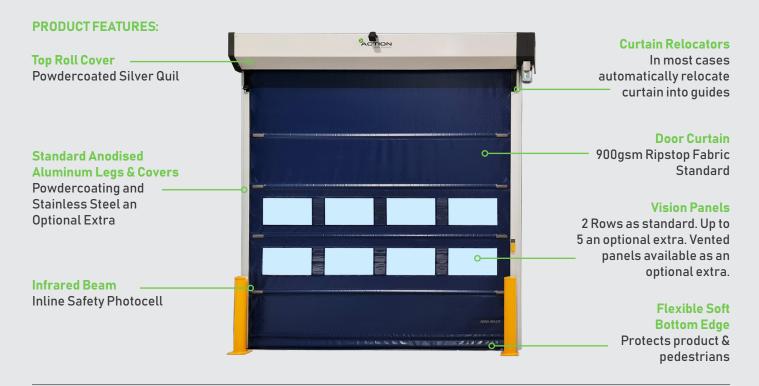

These doors provide all the benefits one would expect from a Rapid Roll Door including; higher productivity, superior environment control, safer working conditions and increased compliance control. The Envico Maxim comes standard with innovative features like the flexible soft bottom edge and automatic relocation system. These features are designed to provide minimal down time as a result of collisions by fork traffic. Costly repair and replacement of bottom rails also become a thing of the past.

## **PRODUCT SPECIFICATION**

| TECHNICAL DATA                                  | MAXIM                                            |
|-------------------------------------------------|--------------------------------------------------|
| Application                                     | As an interior or exterior door                  |
| Wind resistance                                 | Class 3 - EN 12424                               |
| Door dimension (mm)                             |                                                  |
| (DW min./max.)                                  | 2000/4000 mm                                     |
| (DH min./max.)                                  | 2000/4000 mm                                     |
| Door area                                       | 36 m2                                            |
| SURFACE MATERIAL                                |                                                  |
| Side frames                                     | Zinc with silver powder-coated finish (RAL 9018) |
| Side frame covers and tracks                    | Anodised aluminium covers                        |
| Top roll cover                                  | Zinc with silver powder-coated Finish (RAL 9018) |
| End covers – standard                           | Fibreglass – dark grey (RAL 9011)                |
| Motor cover – fully enclosed                    | Zinc with silver powder-coated finish (RAL 9018) |
| DOOR CURTAIN                                    |                                                  |
| Door blade                                      | Continuous 900g/m² ripstop PVC                   |
| Colour options                                  | A number of RAL colours available                |
| Vision (windows)                                | 2 rows of windows standard                       |
| Vision or ventilation panels                    | Up to 5 rows                                     |
| DRIVE UNIT/CONTROL SYSTEM                       |                                                  |
| Variable speed drive                            | Standard                                         |
| Motor power                                     | From 1.1kW to 3.0kW                              |
| Opening/closing speed up to max.                | 1.3 / 0.8 m/s                                    |
| Fuse protection                                 | 10 A                                             |
| Control voltage                                 | 24 V DC                                          |
| Protection degree                               | IP 56                                            |
| Mains connection                                | 3/(N)/PE 400, 50Hz                               |
| SAFETY                                          |                                                  |
| Soft bottom flexible edge                       | Standard                                         |
| Inline photocells                               | Standard                                         |
| Adjustable down speed for high pedestrian areas | Standard                                         |
| Traffic light function                          | Option                                           |