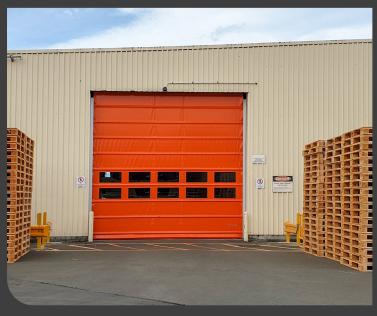

## HIGH SPEED RAPID DOOR ENVICO MAXIM

Envico Maxim is the original Rapid Door to be manufactured in NZ and is still the most reliable, durable and hard working door available.

Specifically designed for larger openings or High wind applications.

These doors provide all the benefits one would expect from a Rapid Roll Door including; higher productivity, superior environment control, safer working conditions and increased compliance control. The Envico Maxim comes standard with innovative features like the flexible soft bottom edge and automatic relocation system. These features are designed to provide minimal down time as a result of collisions by fork traffic. Costly repair and replacement of bottom rails also become a thing of the past.

- · High wind applications
- · Curtain self relocating
- Robust & reliable
- · Fast opening & closing times
- Low running & maintenance cost
- Easily customised to suit customer requirements