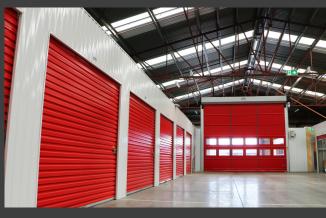

## HIGH SPEED RAPID DOOR ENVICO MAXIM

Envico Maxim is the original Rapid Door to be manufactured in NZ and is still the most reliable, durable and hard working door available.

Specifically designed for larger openings or High wind applications.

These doors provide all the benefits one would expect from a Rapid Roll Door including; higher productivity, superior environment control, safer working conditions and increased compliance control. The Envico Maxim comes standard with innovative features like the flexible soft bottom edge and automatic relocation system. These features are designed to provide minimal down time as a result of collisions by fork traffic. Costly repair and replacement of bottom rails also become a thing of the past.

## **APPLICATIONS**

- Warehouses
- ELA drive-thru canopy's
- · Food production facilities
- Cool stores
- Fruit & vegetable packhouses
- Vermin or pest control
- Carparks